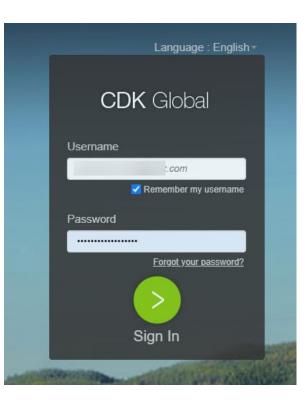

# Step 3: Log On

| After clicking<br>'NEXT' | <ul> <li>You will be redirected to the CDK Hub where you will enter your<br/>ConnectCDK ID again, as well as your password</li> <li>If you do not know your password, then please use the 'Forgot<br/>your password?' link to reset it</li> <li>If you need any further assistance, then please submit a case<br/>through Service Connect</li> </ul> |
|--------------------------|------------------------------------------------------------------------------------------------------------------------------------------------------------------------------------------------------------------------------------------------------------------------------------------------------------------------------------------------------|
|--------------------------|------------------------------------------------------------------------------------------------------------------------------------------------------------------------------------------------------------------------------------------------------------------------------------------------------------------------------------------------------|