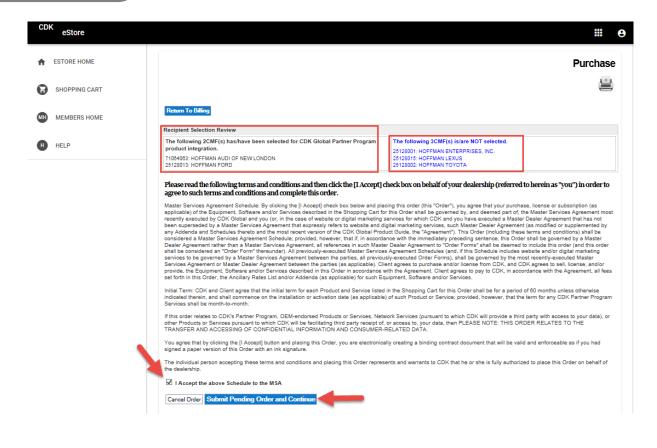

#### **Step 11: Purchase**

Complete the authorization by reading and accepting the agreement.

- Check the box "I Accept the above Schedule to the MSA"
- Next select "Place my Order Now" to submit your authorization and to create a Pending Order.
- A copy of your pending order will be emailed to you, your vendor, and the CDK Partner Program Support.