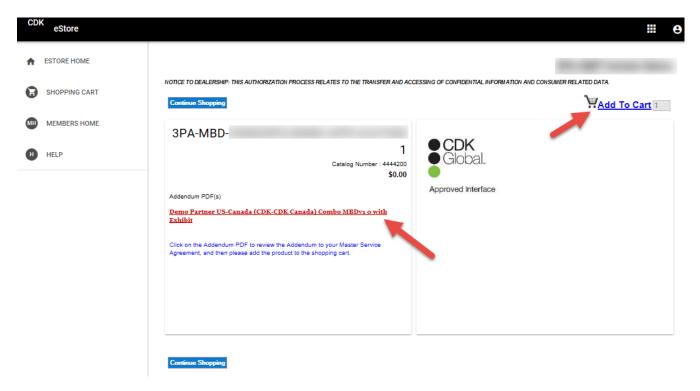

## **Step 7: Review Addendum & Add To Shopping Cart**

Click on "Addendum PDF" to review the addendum.

- The addendum includes a summary of the data the vendor will be able to access.
- Note: that the addendum is for review only and does not need to be completed.
- Once reviewed, click "Add To Cart" in the upper right of the page.