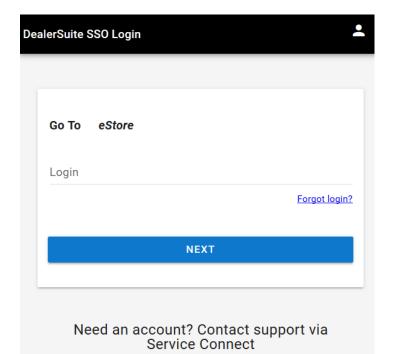

## Step 2: Log On

After opening the URL provided by your Vendor

- Enter your ConnectCDK username in the 'Login' field and click 'NEXT'
- If you do not know your ConnectCDK ID, please use the '*Forgot login*?' link to enter the email address you were registered under
- If you do not know the correct email address, or need any further assistance, then please submit a case through Service Connect.