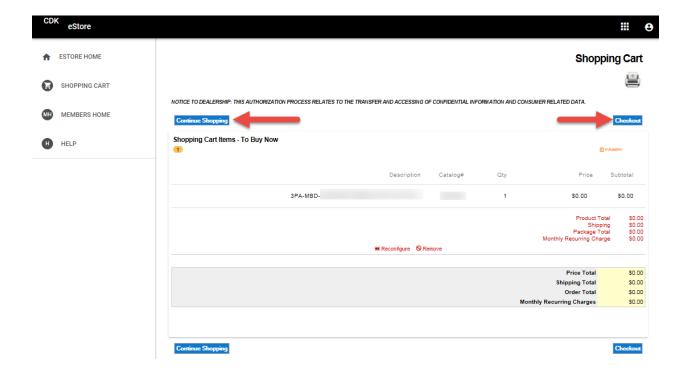

## **Step 9: Shopping Cart**

Confirm the products selected for your order; click "Check Out" to continue the authorization process.

- Print your order if desired
- Click "Check Out". There is no charge for this authorization process. Your purchase will display a price of \$0.00.
- You will have an opportunity to review your order before completing the authorization.