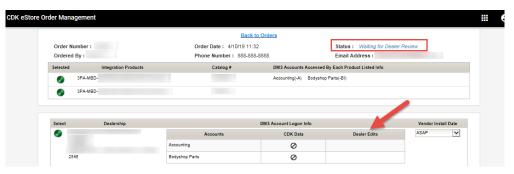

# **Order Status: Waiting for Dealer Review**

Waiting for Dealer Review

- This status indicates that the order is waiting for the dealer to approve the account access.
- The vendor may take control of this order if the account access has been updated in the Dealer Edits column for each location or may wait for the dealer to take action.

|            |                      | Ba                     | ck to Orders                       |                                |                     |
|------------|----------------------|------------------------|------------------------------------|--------------------------------|---------------------|
| Order Numb | er:                  | Order Date: 3/20/19    | 0:53                               | Status : Waiting for Deale     | er Review           |
| Ordered By |                      | Phone Number: 888-     | 888-888                            | Email Address :                |                     |
| Selected   | Integration Products | Catalog #              | DMS Accounts Acces                 | ed By Each Product Listed Info |                     |
| 2          | PA-MBD-              |                        | Accounting(-A) F&I(-I              | I) Service(-S)                 |                     |
|            |                      |                        |                                    |                                |                     |
| Select     | Dealership           |                        | DMS Account Logon Info             |                                | Vendor Install Date |
| Select     | Dealership           | Accounts               | DMS Account Logon Info<br>CDK Data | Dealer Edits                   | Vendor Install Date |
| -          | Dealership           | Accounts<br>Accounting |                                    | Dealer Edits<br>ACC-A          |                     |
| -          | Dealership           |                        | CDK Data                           |                                |                     |